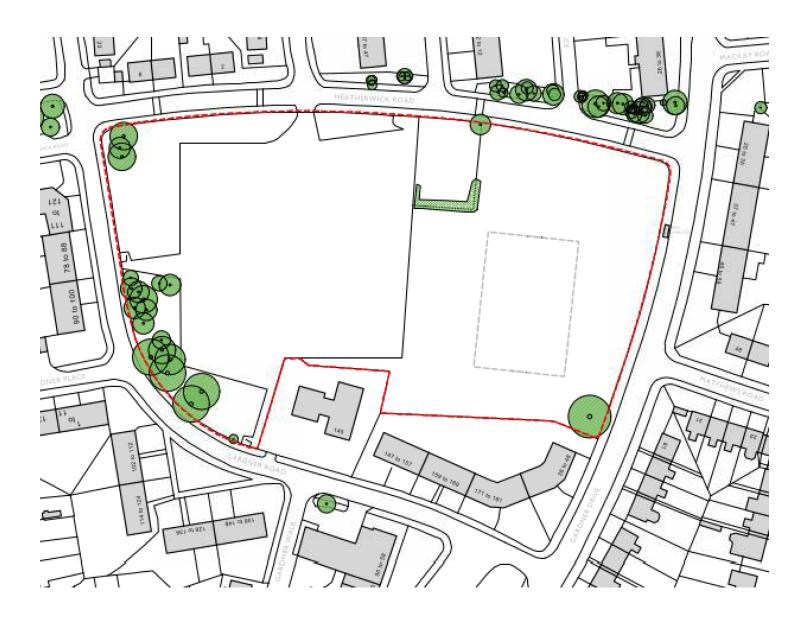

#### PRE-APPLICATION FORUM

### 24th September 2020

Major residential development of approximately 105 units, (90 apartments and 15 terraced houses) associated streets, parking and external amenity

Former Craighill Primary School, Hetherwick Road, Kincorth Proposal of Application Notice ref 200850/PAN

### **Location Plan**



## **Aerial Photo**



# **ALDP allocations**



#### **Pre-application Consultation**

- •Requirement to hold a public consultation event. If necessary this can be virtual
- •Event to be advertised at least 7 days in advance
- •Copies of notice to be issued to addresses in the local area, specified by the planning authority
- •If possible, copies of notice to be displayed in various public places at least 7 days in advance
- •A 'Pre-Application Consultation (PAC) Report' is required to accompany application this details the extent of public consultation, feedback received, and any changes made in response to that feedback