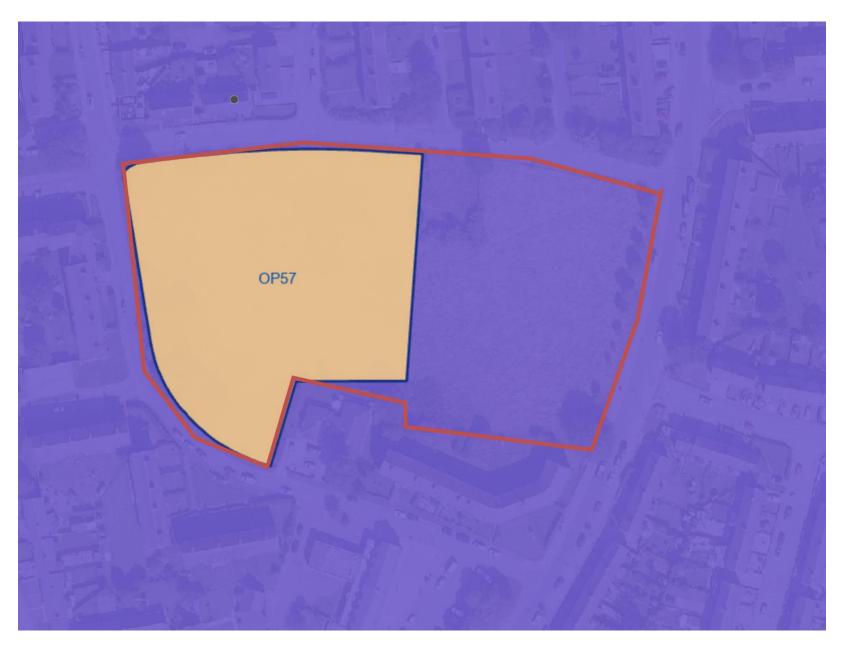

#### PRE-APPLICATION FORUM

### 24th September 2020

Major residential development of approximately 105 units, (90 apartments and 15 terraced houses) associated streets, parking and external amenity

Former Craighill Primary School, Hetherwick Road, Kincorth Proposal of Application Notice ref 200850/PAN

### **Location Plan**



## **Aerial Photo**



# **ALDP allocations**



#### **Pre-application Consultation**

- •Requirement to hold a public consultation event. If necessary this can be virtual
- •Event to be advertised at least 7 days in advance
- •Copies of notice to be issued to addresses in the local area, specified by the planning authority
- •If possible, copies of notice to be displayed in various public places at least 7 days in advance
- •A 'Pre-Application Consultation (PAC) Report' is required to accompany application this details the extent of public consultation, feedback received, and any changes made in response to that feedback