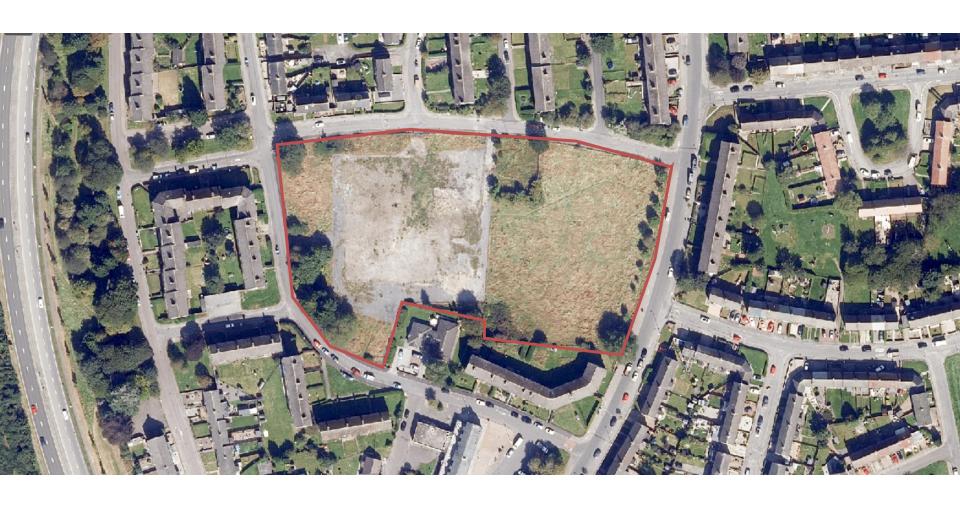

#### PRE-APPLICATION FORUM

### 24th September 2020

Major residential development of approximately 105 units, (90 apartments and 15 terraced houses) associated streets, parking and external amenity

Former Craighill Primary School, Hetherwick Road, Kincorth Proposal of Application Notice ref 200850/PAN

### **Location Plan**



## **Aerial Photo**



# **ALDP allocations**



#### **Pre-application Consultation**

- •Requirement to hold a public consultation event. If necessary this can be virtual
- •Event to be advertised at least 7 days in advance
- •Copies of notice to be issued to addresses in the local area, specified by the planning authority
- •If possible, copies of notice to be displayed in various public places at least 7 days in advance
- •A 'Pre-Application Consultation (PAC) Report' is required to accompany application this details the extent of public consultation, feedback received, and any changes made in response to that feedback